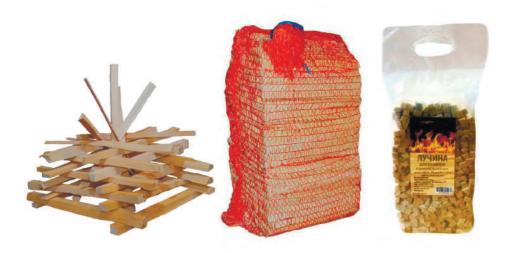

## **BIOFUEL**

Kindling wood is made of dried pine and has dimensions of  $2 \times 2 \times 15$  cm or  $2 \times 2 \times 20$  cm. It is supplied in plastic bags or plastic nets. We offer only a well-dried kindling wood, its relative moisture is not more than 12%. This kindling wood burns well and has low level of fume. Kindling wood can be used not only to kindle stoves and fireplaces, but also as a combustible for barbecues.